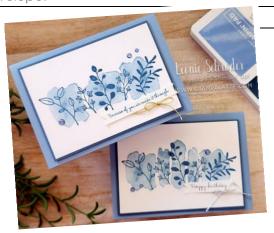

## Timeless Charm Blues

Level: Easy/Beginner Time: 10-15

minutes

Supplies:

Stamps: Timeless Charm [162256]

Paper: Boho Blue CS 21x14.8cm, Misty Moonlight CS 13.4x9.4cm,

Classic White CS 13x9cm, 10x1cm strip

Inks: Boho Blue, Misty Moonlight, Misty Moonlight Stampin Write

Marker

**Accessories:** Paper Trimmer, Paper Snips, Tombow Multipurpose Adhesive, Mini Glue Dots, Dimensionals, 2023-2025 In Color Dots, Simply Elegant Trim, Stampin Blocks B, C D & G.

Steps

Fold Boho Blue card in half and burnish with Bone Folder.

Take your basic white panel and stamp background pieces in Boho Blue Ink.

Using Misty Moonlight Ink stamp leaves over the boho backgrounds.

Adhere White panel to Misty Moonlight Panel with adhesive glue then affix to card base with dimensionals.

Stamp sentiment onto White Strip. Using snips create flags at ends.

Place one dimensional in the centre back of the sentiment and pop a glue dot at each end. Curve sentiment while applying to card.

Adhere bows with glue dot and apply Boho Blue Color Dots.

Stamp envelope.

This sheet was designed for you to pop in your Stampin Up Planner or Memories & More Album. This will keep all your tutorials in a handy place & keep them nice & neat. If you don't have a Planner or Memories & More Album your tutorial will fit into any A5 Display book or Visual Art Journal